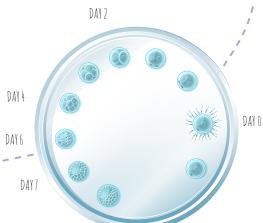

### LABORATORY FERTILIZATION

Once the eggs are back at our lab, they are carefully fertilized using chosen sires according to your needs.

- · 7-day process from egg to embryo
- · Fresh or frozen embryos based on your needs

We develop embryos using a propriety culture system with absolutely no fetal calf serum, resulting in high-quality, freezable embryos.

## NO FETAL CALF SERUM DURING EMBRYO DEVELOPMENT <