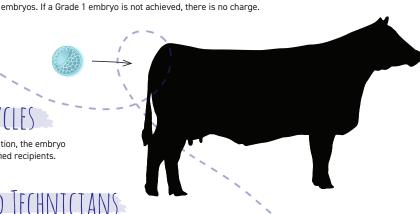

# ONE PAYMENT ONLY

The only payment you make is upon receiving your Grade 1

On the day of implantation, the embryo is transferred to qualified recipients.

For optimal results, we recommend using Vytelle-certified embryo transfer technicians.

## VYTELLE-CERTIFIED TECHNICIANS COME TO YOU

TO LEARN MORE ABOUT FAST FORWARDING YOUR HERD, CONTACT US AT 866-689-3477 OR VISIT VYTELLE.COM.

If you have concerns about the length of gestation or any other questions about IVF calves, contact your local veterinarian.